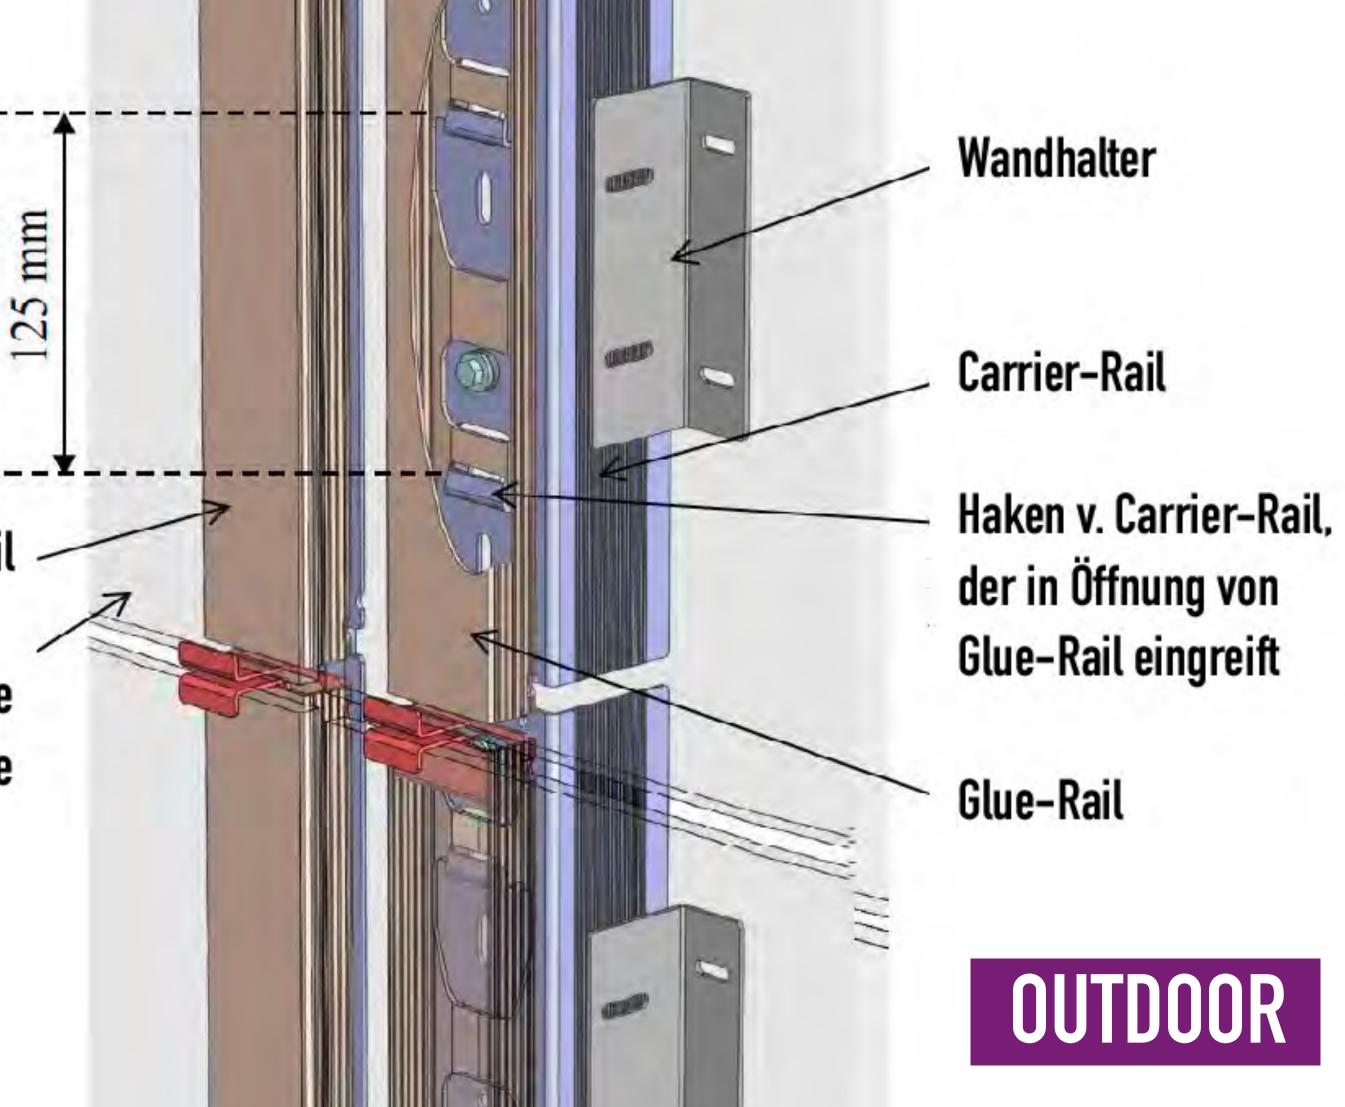

### **CROSS SECTION ASSEMBLY SYSTEM (INDOOR / OUTDOOR)**

Glue-Rail

aufgeklebte Fassadenplatte